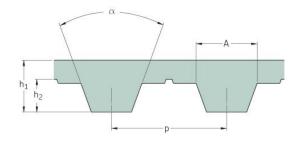

## PHG T10-5360-50

| No. of teeth      | 536    |
|-------------------|--------|
| Pitch length (in) | 211.02 |
| Pitch length (mm) | 5360   |
| h1 = Height (mm)  | 4.5    |
| Width (mm)        | 50     |
| Sleeve (Y/N)      | N      |