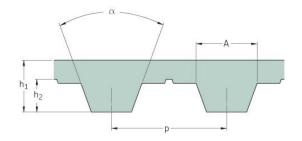

## PHG T10-5060-12

| No. of teeth      | 506    |
|-------------------|--------|
| Pitch length (in) | 199.21 |
| Pitch length (mm) | 5060   |
| h1 = Height (mm)  | 4.5    |
| Width (mm)        | 12     |
| Sleeve (Y/N)      | N      |