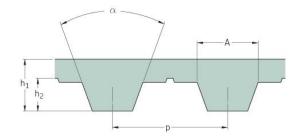

## PHG T10-2650-32

| No. of teeth      | 265    |
|-------------------|--------|
| Pitch length (in) | 104.33 |
| Pitch length (mm) | 2650   |
| h1 = Height (mm)  | 4.5    |
| Width (mm)        | 32     |
| Sleeve (Y/N)      | N      |