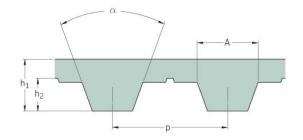

## PHG T10-2540-32

| No. of teeth      | 254  |
|-------------------|------|
| Pitch length (in) | 100  |
| Pitch length (mm) | 2540 |
| h1 = Height (mm)  | 4.5  |
| Width (mm)        | 32   |
| Sleeve (Y/N)      | N    |