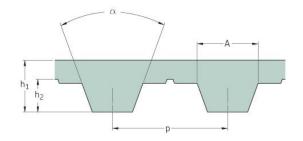

## PHG T10-2540-16

| No. of teeth      | 254  |
|-------------------|------|
| Pitch length (in) | 100  |
| Pitch length (mm) | 2540 |
| h1 = Height (mm)  | 4.5  |
| Width (mm)        | 16   |
| Sleeve (Y/N)      | N    |