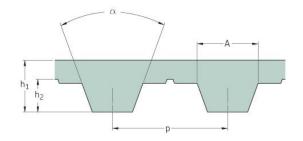

## PHG T10-2480-32

| No. of teeth      | 248   |
|-------------------|-------|
| Pitch length (in) | 97.64 |
| Pitch length (mm) | 2480  |
| h1 = Height (mm)  | 4.5   |
| Width (mm)        | 32    |
| Sleeve (Y/N)      | N     |