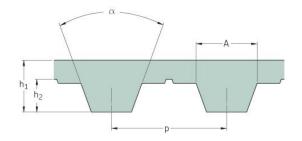

## PHG T10-2360-16

| No. of teeth      | 236   |
|-------------------|-------|
| Pitch length (in) | 92.91 |
| Pitch length (mm) | 2360  |
| h1 = Height (mm)  | 4.5   |
| Width (mm)        | 16    |
| Sleeve (Y/N)      | N     |