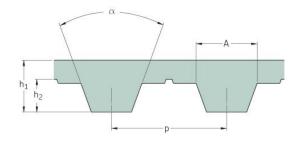

## PHG T10-2300-50

| No. of teeth      | 230   |
|-------------------|-------|
| Pitch length (in) | 90.55 |
| Pitch length (mm) | 2300  |
| h1 = Height (mm)  | 4.5   |
| Width (mm)        | 50    |
| Sleeve (Y/N)      | N     |