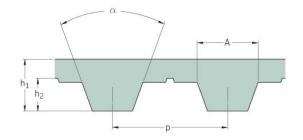

## PHG T10-2250-50

| No. of teeth      | 225   |
|-------------------|-------|
| Pitch length (in) | 88.58 |
| Pitch length (mm) | 2250  |
| h1 = Height (mm)  | 4.5   |
| Width (mm)        | 50    |
| Sleeve (Y/N)      | N     |