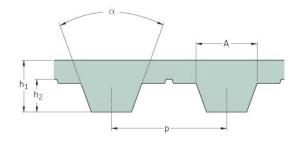

## PHG T10-2200-16

| No. of teeth      | 220   |
|-------------------|-------|
| Pitch length (in) | 86.61 |
| Pitch length (mm) | 2200  |
| h1 = Height (mm)  | 4.5   |
| Width (mm)        | 16    |
| Sleeve (Y/N)      | N     |