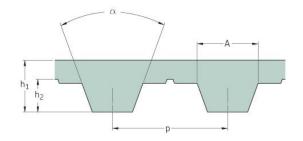

## PHG T10-1960-32

| No. of teeth      | 196   |
|-------------------|-------|
| Pitch length (in) | 77.17 |
| Pitch length (mm) | 1960  |
| h1 = Height (mm)  | 4.5   |
| Width (mm)        | 32    |
| Sleeve (Y/N)      | N     |