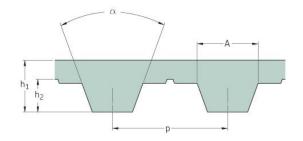

## PHG T10-1880-16

| No. of teeth      | 188   |
|-------------------|-------|
| Pitch length (in) | 74.02 |
| Pitch length (mm) | 1880  |
| h1 = Height (mm)  | 4.5   |
| Width (mm)        | 16    |
| Sleeve (Y/N)      | N     |