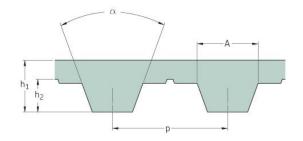

## PHG T10-1750-50

| No. of teeth      | 175  |
|-------------------|------|
| Pitch length (in) | 68.9 |
| Pitch length (mm) | 1750 |
| h1 = Height (mm)  | 4.5  |
| Width (mm)        | 50   |
| Sleeve (Y/N)      | N    |