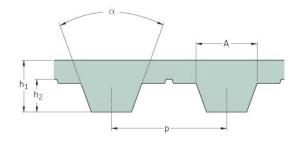

## PHG T10-1280-16

| No. of teeth      | 128   |
|-------------------|-------|
| Pitch length (in) | 50.39 |
| Pitch length (mm) | 1280  |
| h1 = Height (mm)  | 4.5   |
| Width (mm)        | 16    |
| Sleeve (Y/N)      | N     |