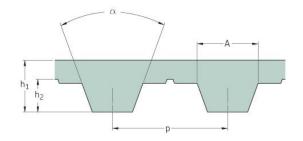

## PHG T10-1240-20

| No. of teeth      | 124   |
|-------------------|-------|
| Pitch length (in) | 48.82 |
| Pitch length (mm) | 1240  |
| h1 = Height (mm)  | 4.5   |
| Width (mm)        | 20    |
| Sleeve (Y/N)      | N     |