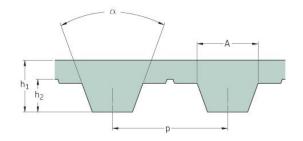

## PHG T10-1240-12

| No. of teeth      | 124   |
|-------------------|-------|
| Pitch length (in) | 48.82 |
| Pitch length (mm) | 1240  |
| h1 = Height (mm)  | 4.5   |
| Width (mm)        | 12    |
| Sleeve (Y/N)      | N     |