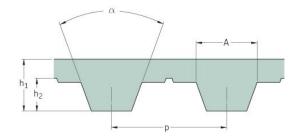

## PHG T10-1200-32

| No. of teeth      | 120   |
|-------------------|-------|
| Pitch length (in) | 47.24 |
| Pitch length (mm) | 1200  |
| h1 = Height (mm)  | 4.5   |
| Width (mm)        | 32    |
| Sleeve (Y/N)      | N     |