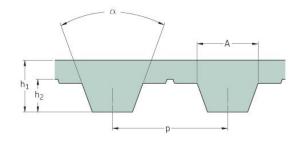

## PHG T10-1140-12

| No. of teeth      | 114   |
|-------------------|-------|
| Pitch length (in) | 44.88 |
| Pitch length (mm) | 1140  |
| h1 = Height (mm)  | 4.5   |
| Width (mm)        | 12    |
| Sleeve (Y/N)      | N     |