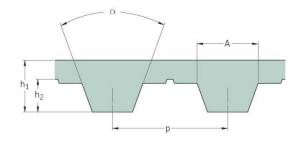

## PHG T10-1110-50

| No. of teeth      | 111  |
|-------------------|------|
| Pitch length (in) | 43.7 |
| Pitch length (mm) | 1110 |
| h1 = Height (mm)  | 4.5  |
| Width (mm)        | 50   |
| Sleeve (Y/N)      | N    |