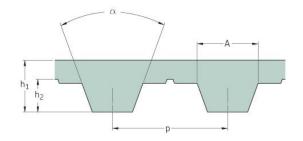

## PHG T10-1100-25

| No. of teeth      | 110   |
|-------------------|-------|
| Pitch length (in) | 43.31 |
| Pitch length (mm) | 1100  |
| h1 = Height (mm)  | 4.5   |
| Width (mm)        | 25    |
| Sleeve (Y/N)      | N     |