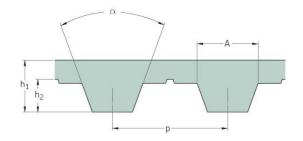

## PHG T10-1050-32

| No. of teeth      | 105   |
|-------------------|-------|
| Pitch length (in) | 41.34 |
| Pitch length (mm) | 1050  |
| h1 = Height (mm)  | 4.5   |
| Width (mm)        | 32    |
| Sleeve (Y/N)      | N     |