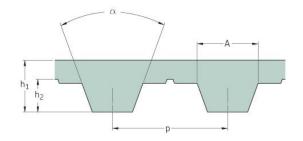

## PHG T10-1040-20

| No. of teeth      | 104   |
|-------------------|-------|
| Pitch length (in) | 40.94 |
| Pitch length (mm) | 1040  |
| h1 = Height (mm)  | 4.5   |
| Width (mm)        | 20    |
| Sleeve (Y/N)      | N     |