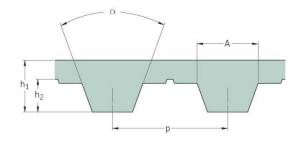

## PHG T10-980-12

| No. of teeth      | 98    |
|-------------------|-------|
| Pitch length (in) | 38.58 |
| Pitch length (mm) | 980   |
| h1 = Height (mm)  | 4.5   |
| Width (mm)        | 12    |
| Sleeve (Y/N)      | N     |