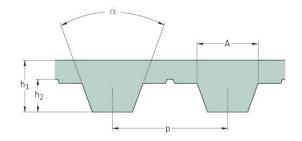

## PHG T10-970-12

| No. of teeth      | 97    |
|-------------------|-------|
| Pitch length (in) | 38.19 |
| Pitch length (mm) | 970   |
| h1 = Height (mm)  | 4.5   |
| Width (mm)        | 12    |
| Sleeve (Y/N)      | N     |