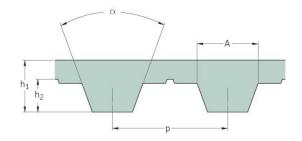

## PHG T10-960-50

| No. of teeth      | 96   |
|-------------------|------|
| Pitch length (in) | 37.8 |
| Pitch length (mm) | 960  |
| h1 = Height (mm)  | 4.5  |
| Width (mm)        | 50   |
| Sleeve (Y/N)      | N    |