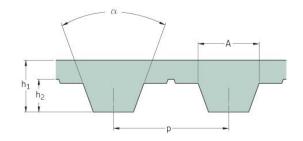

## PHG T10-950-16

| No. of teeth      | 95   |
|-------------------|------|
| Pitch length (in) | 37.4 |
| Pitch length (mm) | 950  |
| h1 = Height (mm)  | 4.5  |
| Width (mm)        | 16   |
| Sleeve (Y/N)      | N    |