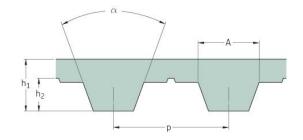

## PHG T10-920-50

| No. of teeth      | 92    |
|-------------------|-------|
| Pitch length (in) | 36.22 |
| Pitch length (mm) | 920   |
| h1 = Height (mm)  | 4.5   |
| Width (mm)        | 50    |
| Sleeve (Y/N)      | N     |