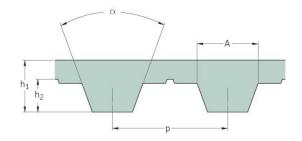

## PHG T10-880-50

| No. of teeth      | 88    |
|-------------------|-------|
| Pitch length (in) | 34.65 |
| Pitch length (mm) | 880   |
| h1 = Height (mm)  | 4.5   |
| Width (mm)        | 50    |
| Sleeve (Y/N)      | N     |