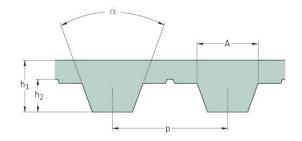

## PHG T10-880-16

| No. of teeth      | 88    |
|-------------------|-------|
| Pitch length (in) | 34.65 |
| Pitch length (mm) | 880   |
| h1 = Height (mm)  | 4.5   |
| Width (mm)        | 16    |
| Sleeve (Y/N)      | N     |