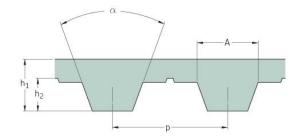

## PHG T10-880-12

| No. of teeth      | 88    |
|-------------------|-------|
| Pitch length (in) | 34.65 |
| Pitch length (mm) | 880   |
| h1 = Height (mm)  | 4.5   |
| Width (mm)        | 12    |
| Sleeve (Y/N)      | N     |