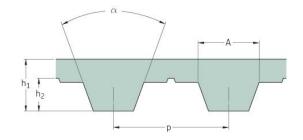

## PHG T10-840-20

| No. of teeth      | 84    |
|-------------------|-------|
| Pitch length (in) | 33.07 |
| Pitch length (mm) | 840   |
| h1 = Height (mm)  | 4.5   |
| Width (mm)        | 20    |
| Sleeve (Y/N)      | N     |