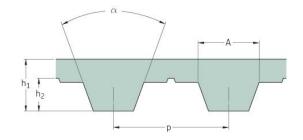

## PHG T10-810-32

| No. of teeth      | 81    |
|-------------------|-------|
| Pitch length (in) | 31.89 |
| Pitch length (mm) | 810   |
| h1 = Height (mm)  | 4.5   |
| Width (mm)        | 32    |
| Sleeve (Y/N)      | N     |