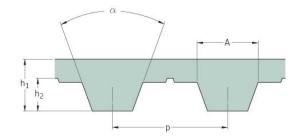

## PHG T10-750-32

| No. of teeth      | 75    |
|-------------------|-------|
| Pitch length (in) | 29.53 |
| Pitch length (mm) | 750   |
| h1 = Height (mm)  | 4.5   |
| Width (mm)        | 32    |
| Sleeve (Y/N)      | N     |