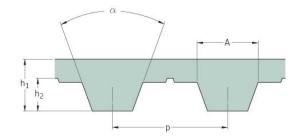

## PHG T10-750-25

| No. of teeth      | 75    |
|-------------------|-------|
| Pitch length (in) | 29.53 |
| Pitch length (mm) | 750   |
| h1 = Height (mm)  | 4.5   |
| Width (mm)        | 25    |
| Sleeve (Y/N)      | N     |