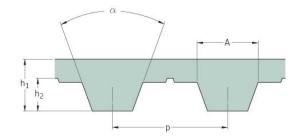

## PHG T10-730-32

| No. of teeth      | 73    |
|-------------------|-------|
| Pitch length (in) | 28.74 |
| Pitch length (mm) | 730   |
| h1 = Height (mm)  | 4.5   |
| Width (mm)        | 32    |
| Sleeve (Y/N)      | N     |