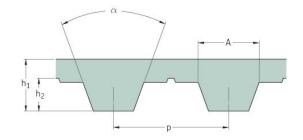

## PHG T10-650-12

| No. of teeth      | 65    |
|-------------------|-------|
| Pitch length (in) | 25.59 |
| Pitch length (mm) | 650   |
| h1 = Height (mm)  | 4.5   |
| Width (mm)        | 12    |
| Sleeve (Y/N)      | N     |