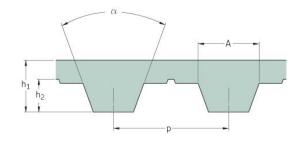

## PHG T10-600-25

| No. of teeth      | 60    |
|-------------------|-------|
| Pitch length (in) | 23.62 |
| Pitch length (mm) | 600   |
| h1 = Height (mm)  | 4.5   |
| Width (mm)        | 25    |
| Sleeve (Y/N)      | N     |