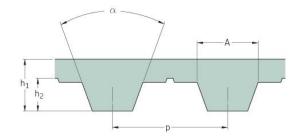

## PHG T10-550-25

| No. of teeth      | 55    |
|-------------------|-------|
| Pitch length (in) | 21.65 |
| Pitch length (mm) | 550   |
| h1 = Height (mm)  | 4.5   |
| Width (mm)        | 25    |
| Sleeve (Y/N)      | N     |