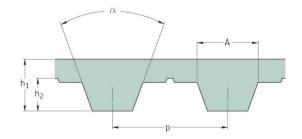

## PHG T10-530-20

| No. of teeth      | 53    |
|-------------------|-------|
| Pitch length (in) | 20.87 |
| Pitch length (mm) | 530   |
| h1 = Height (mm)  | 4.5   |
| Width (mm)        | 20    |
| Sleeve (Y/N)      | N     |