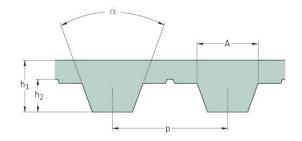

## PHG T10-500-25

| No. of teeth      | 50    |
|-------------------|-------|
| Pitch length (in) | 19.69 |
| Pitch length (mm) | 500   |
| h1 = Height (mm)  | 4.5   |
| Width (mm)        | 25    |
| Sleeve (Y/N)      | N     |