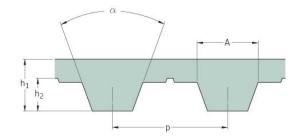

## PHG T10-460-12

| No. of teeth      | 46    |
|-------------------|-------|
| Pitch length (in) | 18.11 |
| Pitch length (mm) | 460   |
| h1 = Height (mm)  | 4.5   |
| Width (mm)        | 12    |
| Sleeve (Y/N)      | N     |