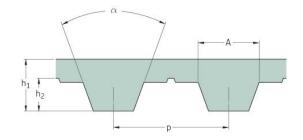

## PHG T10-450-50

| No. of teeth      | 45    |
|-------------------|-------|
| Pitch length (in) | 17.72 |
| Pitch length (mm) | 450   |
| h1 = Height (mm)  | 4.5   |
| Width (mm)        | 50    |
| Sleeve (Y/N)      | N     |