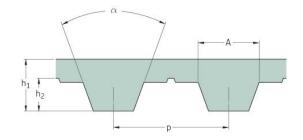

## PHG T10-450-20

| No. of teeth      | 45    |
|-------------------|-------|
| Pitch length (in) | 17.72 |
| Pitch length (mm) | 450   |
| h1 = Height (mm)  | 4.5   |
| Width (mm)        | 20    |
| Sleeve (Y/N)      | N     |