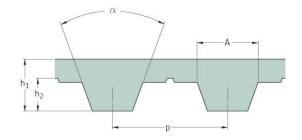

## PHG T10-440-20

| No. of teeth      | 44    |
|-------------------|-------|
| Pitch length (in) | 17.32 |
| Pitch length (mm) | 440   |
| h1 = Height (mm)  | 4.5   |
| Width (mm)        | 20    |
| Sleeve (Y/N)      | N     |