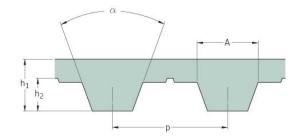

## PHG T10-410-50

| No. of teeth      | 41    |
|-------------------|-------|
| Pitch length (in) | 16.14 |
| Pitch length (mm) | 410   |
| h1 = Height (mm)  | 4.5   |
| Width (mm)        | 50    |
| Sleeve (Y/N)      | N     |