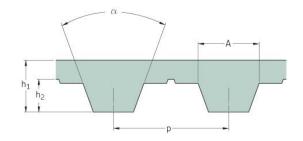

## PHG T10-400-20

| No. of teeth      | 40    |
|-------------------|-------|
| Pitch length (in) | 15.75 |
| Pitch length (mm) | 400   |
| h1 = Height (mm)  | 4.5   |
| Width (mm)        | 20    |
| Sleeve (Y/N)      | N     |