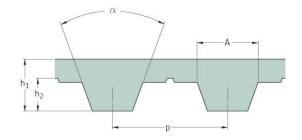

## PHG T10-370-32

| No. of teeth      | 37    |
|-------------------|-------|
| Pitch length (in) | 14.57 |
| Pitch length (mm) | 370   |
| h1 = Height (mm)  | 4.5   |
| Width (mm)        | 32    |
| Sleeve (Y/N)      | N     |