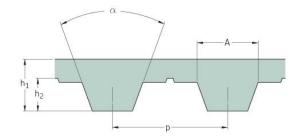

## PHG T10-340-50

| No. of teeth      | 34    |
|-------------------|-------|
| Pitch length (in) | 13.39 |
| Pitch length (mm) | 340   |
| h1 = Height (mm)  | 4.5   |
| Width (mm)        | 50    |
| Sleeve (Y/N)      | N     |