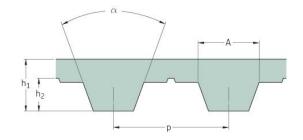

## PHG T10-320-32

| No. of teeth      | 32   |
|-------------------|------|
| Pitch length (in) | 12.6 |
| Pitch length (mm) | 320  |
| h1 = Height (mm)  | 4.5  |
| Width (mm)        | 32   |
| Sleeve (Y/N)      | N    |