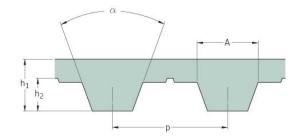

## PHG T10-320-25

| No. of teeth      | 32   |
|-------------------|------|
| Pitch length (in) | 12.6 |
| Pitch length (mm) | 320  |
| h1 = Height (mm)  | 4.5  |
| Width (mm)        | 25   |
| Sleeve (Y/N)      | N    |